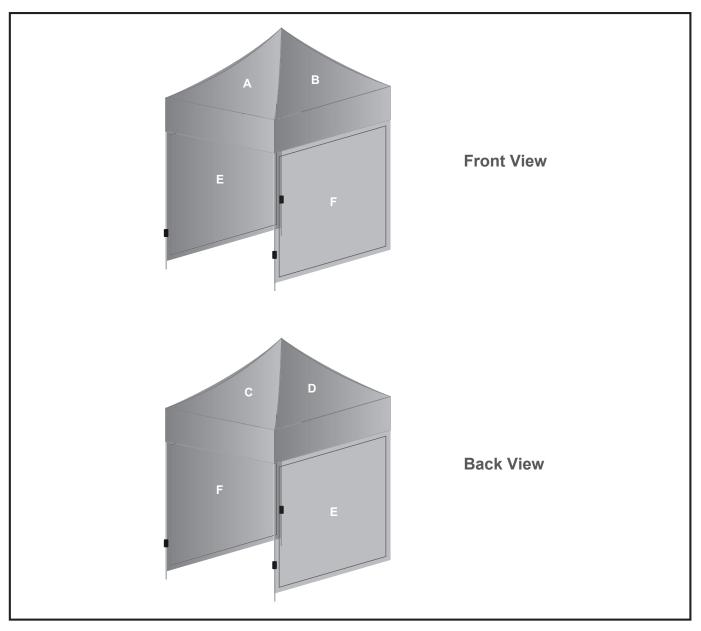

## **Branding Options:**

Position: A - B - C - D - Roof Size: 2156mm wide x 1656mm high Size: 2100mm wide x 1956mm high

Position: E - F - Full wall